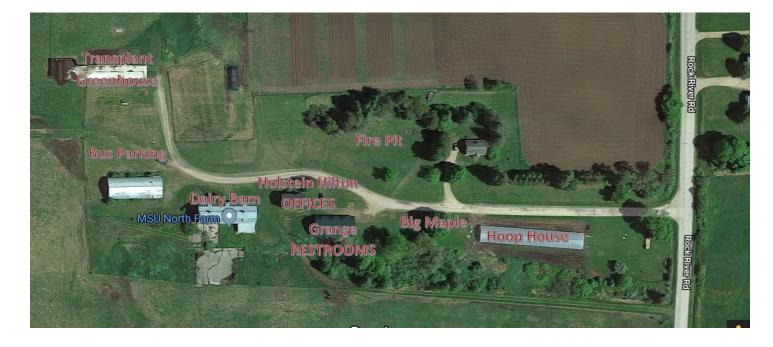

Upper Peninsula Research and Extension Center MICHIGAN STATE UNIVERSITY

|                      | EXAM                                                                                                                             |                      | <b>P SCHEDULE</b>    |             |
|----------------------|----------------------------------------------------------------------------------------------------------------------------------|----------------------|----------------------|-------------|
| 10:45                | Arrival Address:                                                                                                                 |                      |                      |             |
|                      | South Farm                                                                                                                       |                      |                      |             |
|                      | E3774 University Drive                                                                                                           |                      |                      |             |
|                      | Chatham, MI 49816                                                                                                                |                      |                      |             |
|                      | Welcome to the Farm/Introductions                                                                                                |                      |                      |             |
| 10:50-11:20          | Hayride for half of students – other half eat lunch                                                                              |                      |                      |             |
| 11:20-11:50          | Hayride for half of students – other half eat lunch                                                                              |                      |                      |             |
| 11:55                | Depart for North Farm. Turn right out of driveway, go through the town of Chatham, turn left at first driveway after the bridge. |                      |                      |             |
|                      | Group 1                                                                                                                          | Group 2              | Group 3              | Group 4     |
| 12:00 - 1:00         | 12:00                                                                                                                            | 12:00                | 12:00                | 12:00       |
|                      | Scouting for Insects                                                                                                             | Cattle               | Pollinators          | Farm Tour   |
| Activity<br>LOCATION | TRANSPLANT HOOP                                                                                                                  | DAIRY BARN           | FIREPIT              | GRANGE      |
|                      | 12:20                                                                                                                            | 12:20                | 12:20                | 12:20       |
| Each activity        | Farm Tour                                                                                                                        | Scouting for Insects | Cattle               | Pollinators |
| is 20 minutes        | GRANGE                                                                                                                           | TRANSPLANT HOOP      | DAIRY BARN           | FIREPIT     |
|                      | 12:40                                                                                                                            | 12:40                | 12:40                | 12:40       |
|                      | Pollinators                                                                                                                      | Farm Tour            | Scouting for Insects | Cattle      |
|                      | FIREPIT                                                                                                                          | GRANGE               | TRANSPLANT HOOP      | DAIRY BARN  |
|                      | 1:00                                                                                                                             | 1:00                 | 1:00                 | 1:00        |
|                      | Meet by the                                                                                                                      | Meet by the          | Meet by the          | Meet by the |
|                      | BIG MAPLE                                                                                                                        | BIG MAPLE            | BIG MAPLE            | BIG MAPLE   |
| 1:00                 | Goodbye/Leave for Marquette                                                                                                      |                      |                      |             |
|                      | Contact Information                                                                                                              |                      |                      |             |
|                      | Abbey's cell phone: XXX-XXX-XXXX – texts/calls often DO NOT go through due to limited service UPREC Office phone: 906-439-5114   |                      |                      |             |

## NORTH FARM

N5431 Rock River Rd Chatham, MI 49816