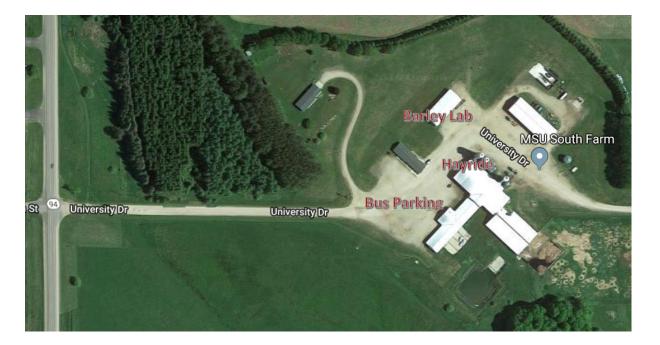

Upper Peninsula Research and Extension Center MICHIGAN STATE UNIVERSITY

|                      | EXAM                                                                                                                             |                      | <b>P SCHEDULE</b>    |             |
|----------------------|----------------------------------------------------------------------------------------------------------------------------------|----------------------|----------------------|-------------|
| 10:45                | Arrival Address:                                                                                                                 |                      |                      |             |
|                      | South Farm                                                                                                                       |                      |                      |             |
|                      | E3774 University Drive                                                                                                           |                      |                      |             |
|                      | Chatham, MI 49816                                                                                                                |                      |                      |             |
|                      | Welcome to the Farm/Introductions                                                                                                |                      |                      |             |
| 10:50-11:20          | Hayride for half of students – other half eat lunch                                                                              |                      |                      |             |
| 11:20-11:50          | Hayride for half of students – other half eat lunch                                                                              |                      |                      |             |
| 11:55                | Depart for North Farm. Turn right out of driveway, go through the town of Chatham, turn left at first driveway after the bridge. |                      |                      |             |
|                      | Group 1                                                                                                                          | Group 2              | Group 3              | Group 4     |
| 12:00 - 1:00         | 12:00                                                                                                                            | 12:00                | 12:00                | 12:00       |
|                      | Scouting for Insects                                                                                                             | Cattle               | Pollinators          | Farm Tour   |
| Activity<br>LOCATION | TRANSPLANT HOOP                                                                                                                  | DAIRY BARN           | FIREPIT              | GRANGE      |
|                      | 12:20                                                                                                                            | 12:20                | 12:20                | 12:20       |
| Each activity        | Farm Tour                                                                                                                        | Scouting for Insects | Cattle               | Pollinators |
| is 20 minutes        | GRANGE                                                                                                                           | TRANSPLANT HOOP      | DAIRY BARN           | FIREPIT     |
|                      | 12:40                                                                                                                            | 12:40                | 12:40                | 12:40       |
|                      | Pollinators                                                                                                                      | Farm Tour            | Scouting for Insects | Cattle      |
|                      | FIREPIT                                                                                                                          | GRANGE               | TRANSPLANT HOOP      | DAIRY BARN  |
|                      | 1:00                                                                                                                             | 1:00                 | 1:00                 | 1:00        |
|                      | Meet by the                                                                                                                      | Meet by the          | Meet by the          | Meet by the |
|                      | BIG MAPLE                                                                                                                        | BIG MAPLE            | BIG MAPLE            | BIG MAPLE   |
| 1:00                 | Goodbye/Leave for Marquette                                                                                                      |                      |                      |             |
|                      | Contact Information                                                                                                              |                      |                      |             |
|                      | Abbey's cell phone: XXX-XXX-XXXX – texts/calls often DO NOT go through due to limited service UPREC Office phone: 906-439-5114   |                      |                      |             |